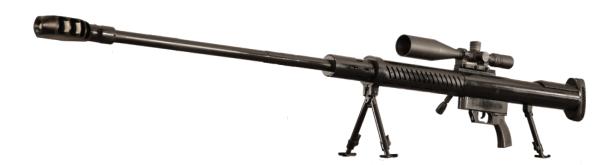

## KAMIN 20 mm gun

The 20mm sniper rifle is a multipurpose single shot rifle with a long range and high accuracy. Light armoured vehicles, command vehicles, concrete platforms, antenna of search radars, cabins of helicopters and naval craft, infantrymen, observation posts and soldiers wearing anti-bullet vest can be hit by this rifle.

| TECHNICAL SPECIFICATIONS                               |                                  |
|--------------------------------------------------------|----------------------------------|
| Caliber                                                | 20 x 102 mm                      |
| Effective range                                        | 2000 m                           |
| Muzzle velocity                                        | 1000 m/sec.                      |
| Operating mechanism                                    | Single shot, manual, bolt action |
| Sighting system                                        | Optical sight                    |
| Telescopic sight specs.                                | 3-12 × 50                        |
| Firing position                                        | Prone position                   |
| Barrel length                                          | 1245 mm                          |
| Weight of rifle                                        | 22 kg                            |
| Overall dimensions with telescope sight (min. possible | 1800 × 210 × 370 mm              |
| height) L × W × H                                      |                                  |
| Service life of rifle                                  | 5000 rounds                      |