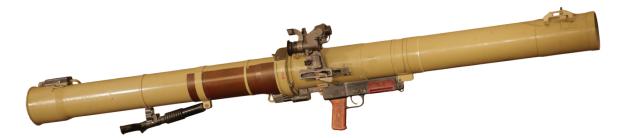

≥ ⋖ ≥ œ

The RPG-29V is a shoulder-launched smooth-bore, breech-loaded, recoilless launcher especially designed for anti-armor role and is classified as a short-range weapon. The RPG-29V is considered as a serious threat against the most modern tanks.