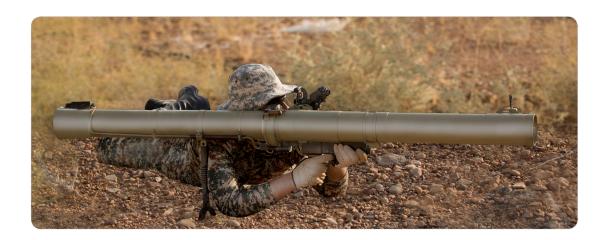

≥ ⋖ ≥ œ

The RPG-29V is a shoulder-launched smooth-bore, breech-loaded, recoilless launcher especially designed for anti-armor role and is classified as a short-range weapon. The RPG-29V is considered as a serious threat against the most modern tanks.