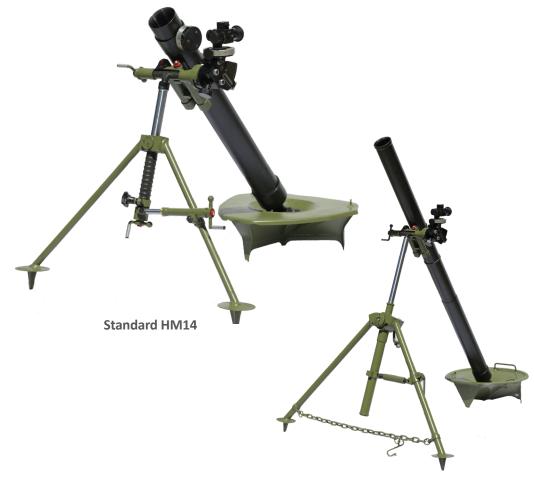

Hadid 60mm mortar launcher is standard smooth bore, muzzle-loaded and high -angle of- fire weapon. These weapons are designed to be effective against personnel, bunkers and light material targets, providing both fragmentation and blast effect. The components of the mortar consist of a cannon, mount, baseplate, range indicator and sight unit.