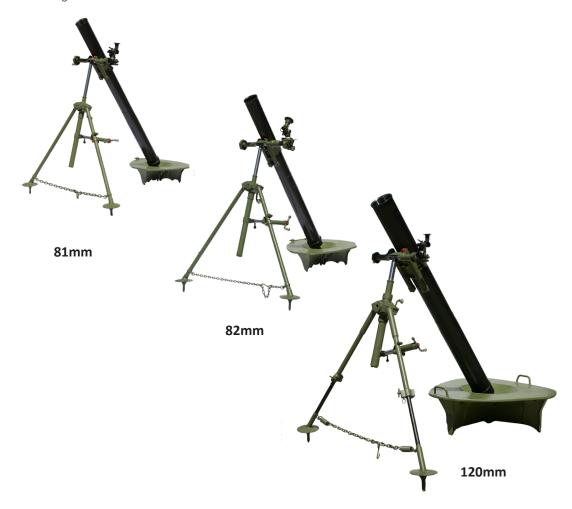

## **Hadid Mortar**

The Hadid (81 & 82 &120)mm mortar launchers are standard smooth bore, Muzzle-loaded and high -angle of- fire weapons.

These weapons are designed to be used effectively against personnel, bunkers and light material targets, providing both fragmentation and blast effect. The components of the mortar consist of a cannon, mount, baseplate, range indicator and sight unit.

| TECHNICAL SPECIFICATIONS       |                      |                  |                          |
|--------------------------------|----------------------|------------------|--------------------------|
| Model                          | HM15                 | HM19B            | HM16                     |
| Caliber (mm)                   | 81                   | 82               | 120                      |
| Max. chamber pressure (bar)    | 790                  | 500              | 900                      |
| Max. range (m)                 | HE 5250              | HE 3000          | HE 6500                  |
|                                |                      |                  | LR 7200                  |
|                                | LR 7500              | LR 5000          |                          |
|                                |                      |                  | RA 9800                  |
| Elevation                      | +45°/+85°            | +45°/+85°        | +45°/+85°                |
| Barrel length with breech (mm) | 1560                 | 1324             | 1720                     |
| Total weight (kg)              | 52                   | 50               | 140                      |
| Ammunition NATO standard       | HE, LR, RP, WP & ILL | HE, RP, WP & ILL | HE,LR, RP, RA , WP & ILL |