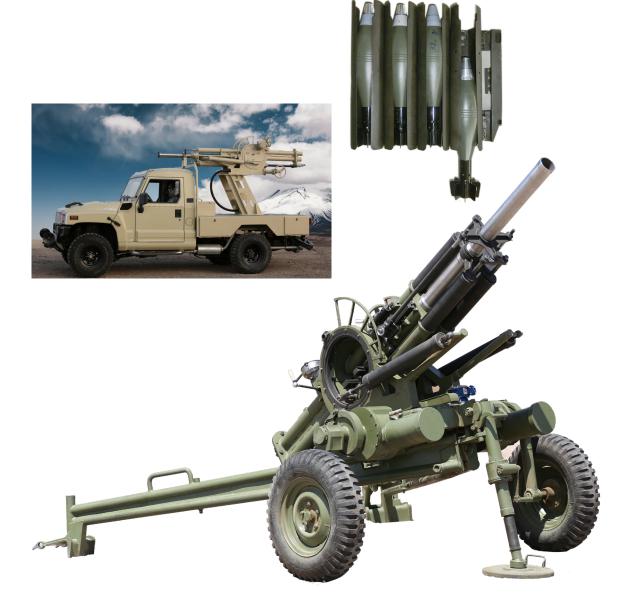

. . . . . . . . . . . .

The 81 mm. Automatic Mortar System can be used as towed or self-propelled system. It is smooth bore, breech loaded by 4-mortar magazine and has indirect and direct fire capabilities.

This mortar system offers a number of operational advantages including a considerable firepower, and selective single shoot or burst firing. This mortar system can be mounted on every tactical vehicle or APC.

## **TECHNICAL SPECIFICATIONS**

| Caliber                       | 81 mm                 |
|-------------------------------|-----------------------|
| Barrel length                 | 1750 mm               |
| Maximum Range                 | 4700 m                |
| Nominal Rate of Fire          | 120 rds. /min         |
| Crew                          | 2-3                   |
| Traverse (degree)             | 60 (30 left/30 right) |
| Elevation/Depression (degree) | 10 to 80              |
|                               |                       |