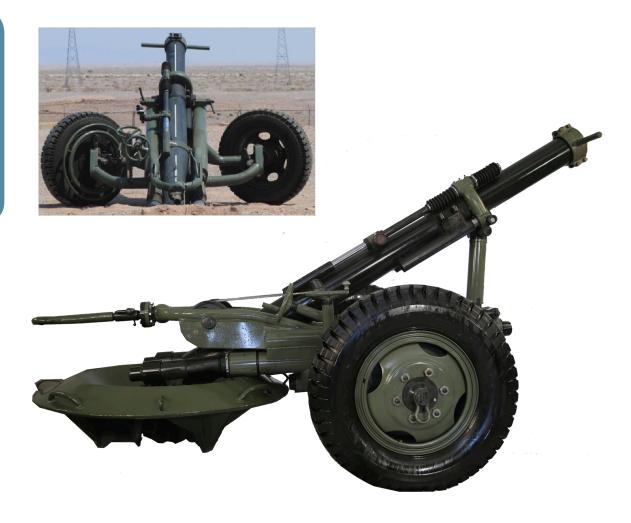

## 160 mm Mortar Launcher

The Hadid 160mm mortar launcher is a standard smooth bore, muzzle-loaded and high -angle of fire weapon. This weapon has been designed to be effective against personnel, bunkers, fortifications and armored vehicles, providing both fragmentation and blast effect. The mortar consists of a high tensile strength alloy steel barrel, carriage and heavy flat disc baseplate.

| SPECIFICATIONS                   |            |  |
|----------------------------------|------------|--|
| Caliber                          | 160 mm     |  |
| Barrel length                    | 2955 mm    |  |
| Maximum Range                    | 8500 m     |  |
| Weight Overall (Firing Position) | 1830 kg    |  |
| Crew                             | 6-8        |  |
| Traverse                         | 360°C      |  |
| Elevation/Depression             | 43 to 70°C |  |