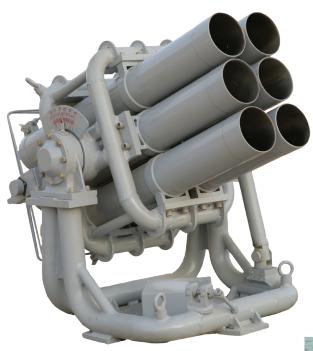

## 107 mm 6-Barrel Side-Mounted Naval Rocket Launcher

This version of the 107mm naval rocket launcher is mounted on speedboats in pairs, one piece of rocket launcher on each side of the boat.

This rocket launcher is capable of using a high volume of fire on stationary and moving targets utilizing high manoeuvrability and high stability of the speedboat.

| TECHNICAL SPECIFICATIONS                   |                                                                      |
|--------------------------------------------|----------------------------------------------------------------------|
| Caliber                                    | 107 mm                                                               |
| No. of barrels                             | 6                                                                    |
| Elevation                                  | -5° to +20°                                                          |
| Max. range                                 | 8500 m                                                               |
| Total weight of both launchers             | 210 kg                                                               |
| Mechanism of elevation angle determination | mechanically on the launcher and digitally on the fire control panel |
| Operational conditions                     | Temp -10°C to +60°C, humidity 95%                                    |
| Acceleration function conditions           | 3g to 4g                                                             |
| Structure material                         | special aluminium                                                    |
| Consuming power                            | 24 - 28, DC                                                          |
| Overall dimensions(L×W×H)                  | 930 × 620 × 630 cm                                                   |
| Service life                               | 500 rounds, each barrel                                              |