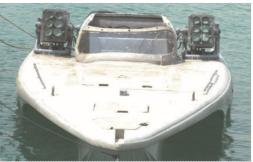

## 107 mm 6-Barrel Side-Mounted Naval Rocket Launcher

This version of the 107mm naval rocket launcher is mounted on speedboats in pairs, one piece of rocket launcher on each side of the boat.

This rocket launcher is capable of using a high volume of fire on stationary and moving targets utilizing high manoeuvrability and high stability of the speedboat.