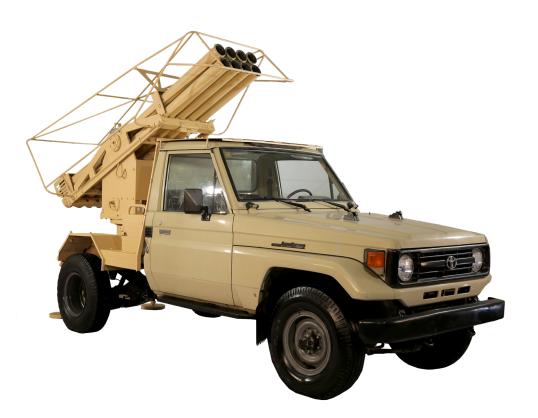

. . . . . . . . . . . .

Hadid 122mm rocket launcher (8-tube) is used to destroy enemy's personnel, fortified field positions, shelters, weapons and such like in an area. It is used in defensive and offensive missions. Due to its light weight, Hadid 122mm rocket launcher can be mounted in tactical vehicles and stationary land platforms. It also has a rapid displacement.

| TECHNICAL SPECIFICATIONS          |                           |                     |
|-----------------------------------|---------------------------|---------------------|
| Model                             |                           | HM27                |
| Caliber                           |                           | 122 mm              |
| Length of firing tubes            |                           | 3000 mm             |
| Number of firing tubes            |                           | 8 PCs               |
| Max. range                        | with ARASH 2              | 40000 m             |
|                                   | with conventional (ARASH) | 20000 m             |
| Rate of fire                      |                           | 8 rds. in 4 seconds |
| Elevation                         |                           | 0°~ +52°            |
| Traverse (limit of azimuth angle) |                           | ± 30°               |
| Trigger mechanism                 |                           | electrical          |