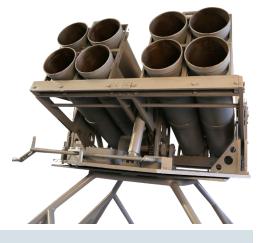

## 240 mm Naval Rocket Launcher (8-Tube)

It is a weapon for launching free stationary projectiles. It is used to destroy enemies' floats and boats, military equipment and shore targets. It can fire a large quantity of heavy rounds in a short period of time at an area.

## **TECHNICAL SPECIFICATIONS**

| Model                    | HM28            |
|--------------------------|-----------------|
| Caliber                  | 240 mm          |
| Number of firing tubes   | 8 PCs           |
| Max. range               | 10000 m         |
| Max. rate of fire        | 8 rds. in 4 min |
| Elevation                | 0° ~ 38°        |
| Traverse                 | 360 °           |
| Total weight of launcher | 576 kg          |