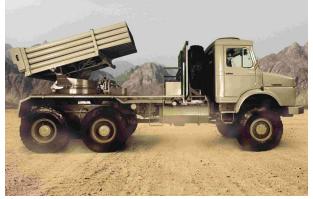

## 122 mm Rocket Launcher (40-Tube)

Hadid 122mm rocket launcher (40-tube) is a kind of launcher that is used to successfully destroy enemies' personnel, fortified field positions, shelters, weapons and similar targets in a large area. It can fire a large quantity of rounds in a short period of time at an area. It is used in defensive and offensive missions.

## TECHNICAL SPECIFICATIONS

| Model                             |                           | HM20             |  |
|-----------------------------------|---------------------------|------------------|--|
| Caliber                           |                           | 122 mm           |  |
| Length of firing tubes            |                           | 3000 mm          |  |
| Number of firing tubes            |                           | 40 PCs           |  |
| Max. range                        | with ARASH 2              | 40000 m          |  |
|                                   | with conventional (ARASH) | 20000 m          |  |
| Rate of fire                      |                           | 40 rds. /20sec   |  |
| Elevation                         |                           | 0°~ +55°         |  |
| Traverse (limit of azimuth angle) |                           | to the right 72° |  |
| to the left 102°                  |                           |                  |  |
| Elevation and traverse mechanisms |                           | hydromechanics   |  |
| Trigger mechanism                 |                           | electrical       |  |